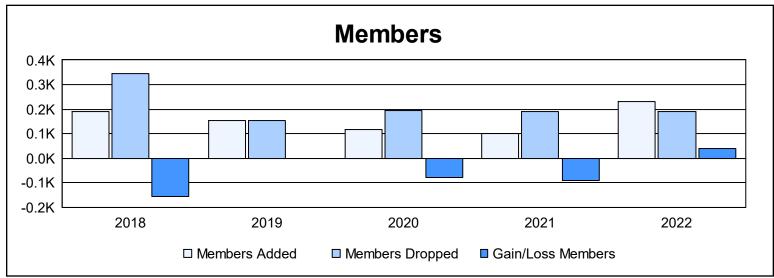

District 19 H As of June 2022 Cumulative

| Year      | New<br>Clubs | Dropped<br>Clubs | Gain/<br>Loss<br>Clubs | New<br>Members | Charter<br>Members | Reinstate<br>Members | Transfer<br>Members | Total<br>Member<br>Added | Total<br>Members<br>Dropped | Gain/<br>Loss<br>Members |
|-----------|--------------|------------------|------------------------|----------------|--------------------|----------------------|---------------------|--------------------------|-----------------------------|--------------------------|
| 2017-2018 | 1            | 1                | 0                      | 121            | 26                 | 22                   | 20                  | 189                      | 346                         | -157                     |
| 2018-2019 | 0            | 1                | -1                     | 114            | 8                  | 14                   | 18                  | 154                      | 154                         | 0                        |
| 2019-2020 | 0            | 1                | -1                     | 93             | 0                  | 13                   | 11                  | 117                      | 195                         | -78                      |
| 2020-2021 | 0            | 2                | -2                     | 80             | 2                  | 14                   | 6                   | 102                      | 191                         | -89                      |
| 2021-2022 | 1            | 0                | 1                      | 178            | 31                 | 11                   | 9                   | 229                      | 191                         | 38                       |
| Average   | 0            | 1                | -1                     | 117            | 13                 | 15                   | 13                  | 158                      | 215                         | -57                      |