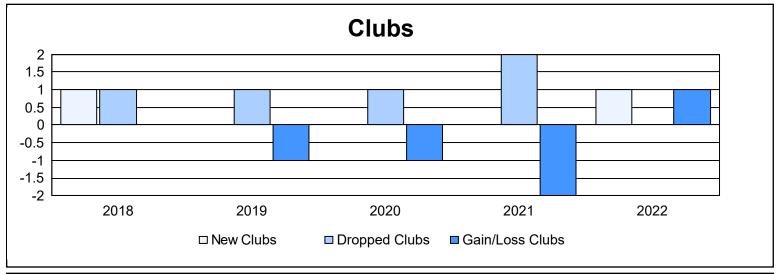

District 19 H As of June 2022 Cumulative

| Year      | New<br>Clubs | Dropped<br>Clubs | Gain/<br>Loss<br>Clubs | New<br>Members | Charter<br>Members | Reinstate<br>Members | Transfer<br>Members | Total<br>Member<br>Added | Total<br>Members<br>Dropped | Gain/<br>Loss<br>Members |
|-----------|--------------|------------------|------------------------|----------------|--------------------|----------------------|---------------------|--------------------------|-----------------------------|--------------------------|
| 2017-2018 | 1            | 1                | 0                      | 121            | 26                 | 22                   | 20                  | 189                      | 346                         | -157                     |
| 2018-2019 | 0            | 1                | -1                     | 114            | 8                  | 14                   | 18                  | 154                      | 154                         | 0                        |
| 2019-2020 | 0            | 1                | -1                     | 93             | 0                  | 13                   | 11                  | 117                      | 195                         | -78                      |
| 2020-2021 | 0            | 2                | -2                     | 80             | 2                  | 14                   | 6                   | 102                      | 191                         | -89                      |
| 2021-2022 | 1            | 0                | 1                      | 178            | 31                 | 11                   | 9                   | 229                      | 191                         | 38                       |
| Average   | 0            | 1                | -1                     | 117            | 13                 | 15                   | 13                  | 158                      | 215                         | -57                      |